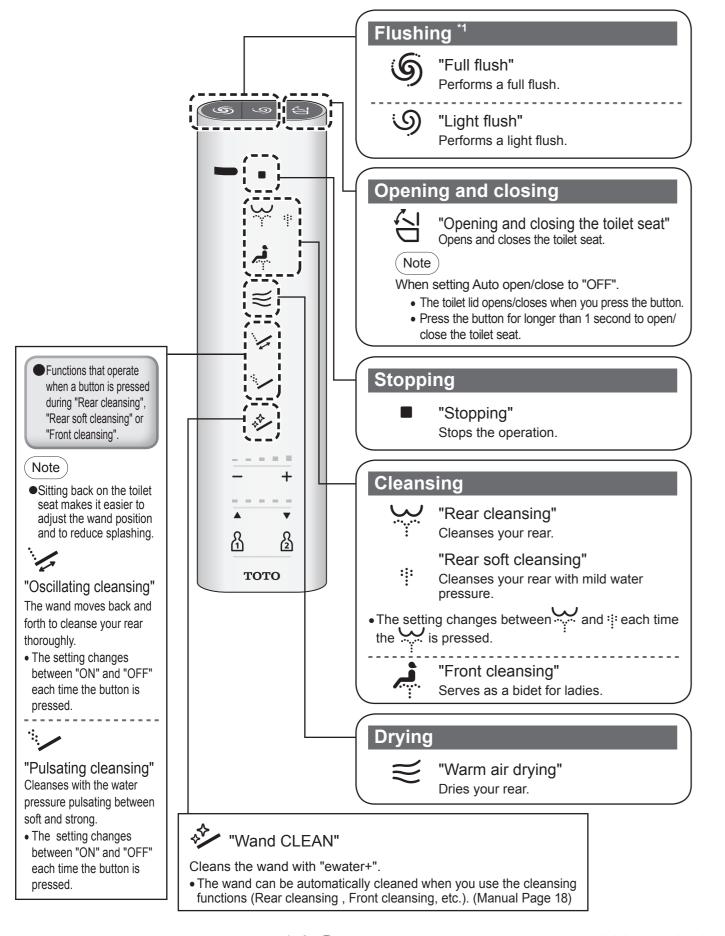

## Quick Start WASHLET<sup>TM</sup> RW / RW auto flush

TCF801CG / TCF802C2G

The "Water pressure adjustment", "Wand position adjustment" and "Personal setting" functions are swipe operated. • Functions that operate when a button is pressed during "Rear cleansing", "Rear soft cleansing" or "Front cleansing". Note