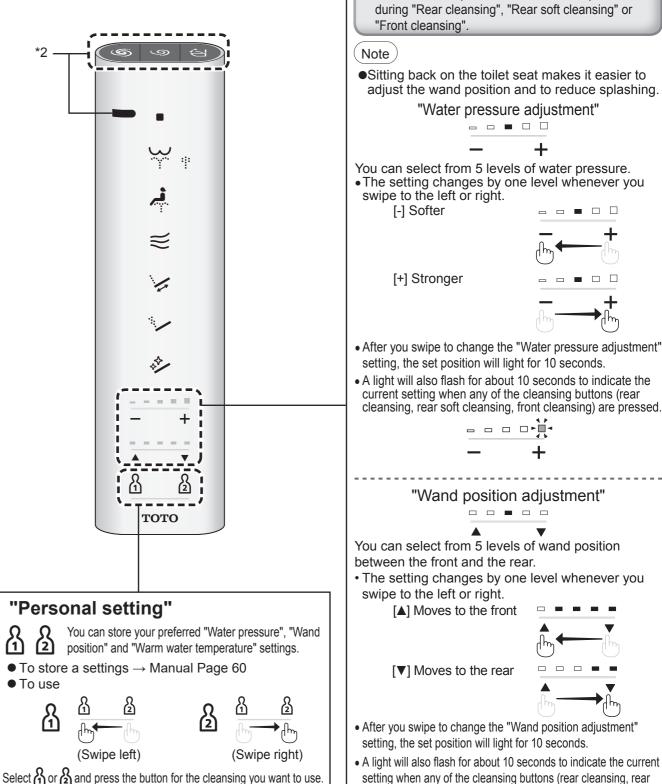

## "Wand position adjustment" \_ \_ \_ \_ \_

- - - - · ·

adjust the wand position and to reduce splashing.

"Water pressure adjustment" \_ \_ \_ \_ \_

\_ \_ \_ \_ \_

[-] Softer

[+] Stronger

You can select from 5 levels of wand position between the front and the rear.

• The setting changes by one level whenever you swipe to the left or right.

- [A] Moves to the front
- [▼] Moves to the rear
- After you swipe to change the "Wand position adjustment" setting, the set position will light for 10 seconds
- A light will also flash for about 10 seconds to indicate the current setting when any of the cleansing buttons (rear cleansing, rear soft cleansing, front cleansing) are pressed.

- display switches. \*1 Except TCF801CG
- \*2 Remote control transmitter (Front side, Top side)

• The "Wand position" and "Water pressure" lamps will light up for

about 10 seconds in their set positions, and the "Water temperature"